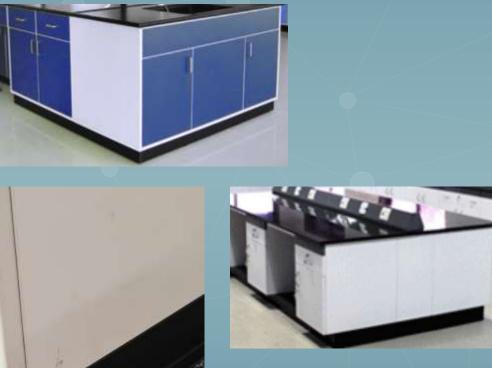

a soft material that is easy to work with.



### Advantages



Self Adhesive – No need to any external adhesives



Soft and tough – No need of corner guards and mechanically strong



Shipped as roll – Occupies less space for transport and warehousing



Choices - Varies Colour, Size and Thickness available



### Syannlab



### Product



### Self Adhesive







### Application









No external adhesive

No Corner Clips

Cleaning

The installation surface should be clean and dry.

Soft profiles can be stretched before installation.

Remove the cover on self-adhesive profiles gradually during application.

Corners should be cut off at 45deg.





## Packaging



Roll Form, 25m long (7.5 kg)



Packed in box



Shipping Box, 35cm x 35cm x 12cm



# Images



# Layout Application





Syannlab

### THANK YOU

Any clarification, please feel free to query us ...

Yes, Samples
NO Problem

Please ask for it ...