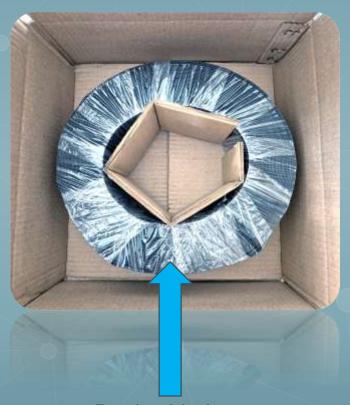

## Packaging

Roll Form, 25m long (7.5 kg)

Packed in box

Shipping Box, 35cm x 35cm x 12cm