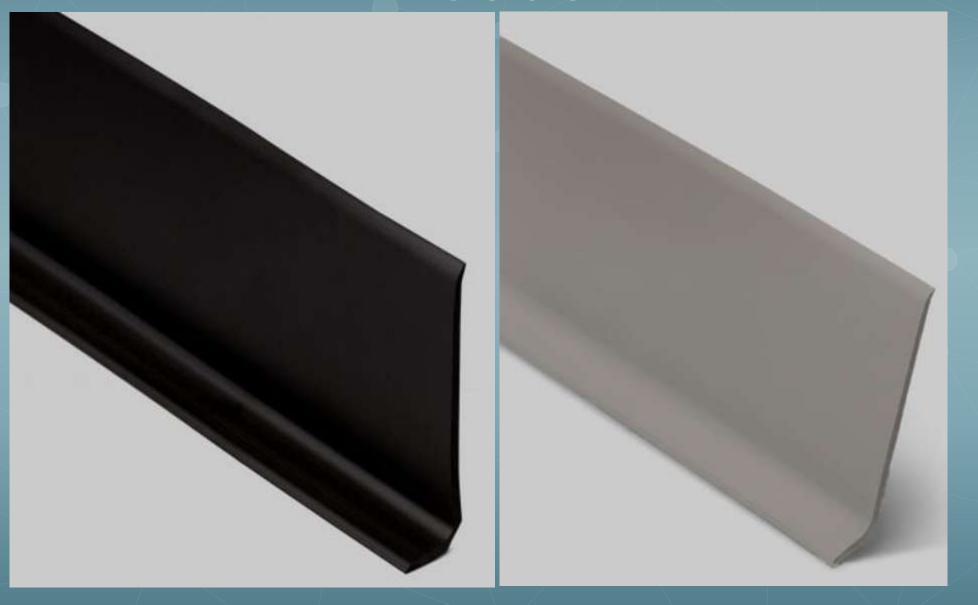

#### Conceptual design

Black Grey

#### **Colour Selection**

These Soft Skirting are available with 2 colours, i.e BLACK and GREY; Other basic colours with with MOQ ~ 500M