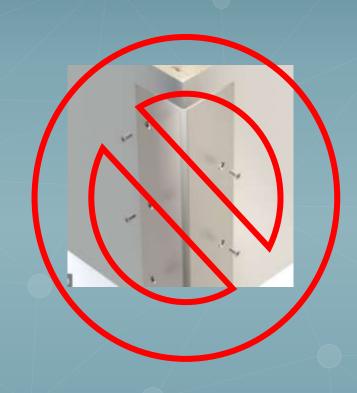

In addition to Syannlab's "PRIM" soft skirting, does not require corner angles from us, should be cut at corner. They are used for transitions between different types of flooring, on stairs, as finishing in wet rooms or on corners that are extra exposed to impact and collision in transport Country of origin: India

Corners should be cut off at 45deg.