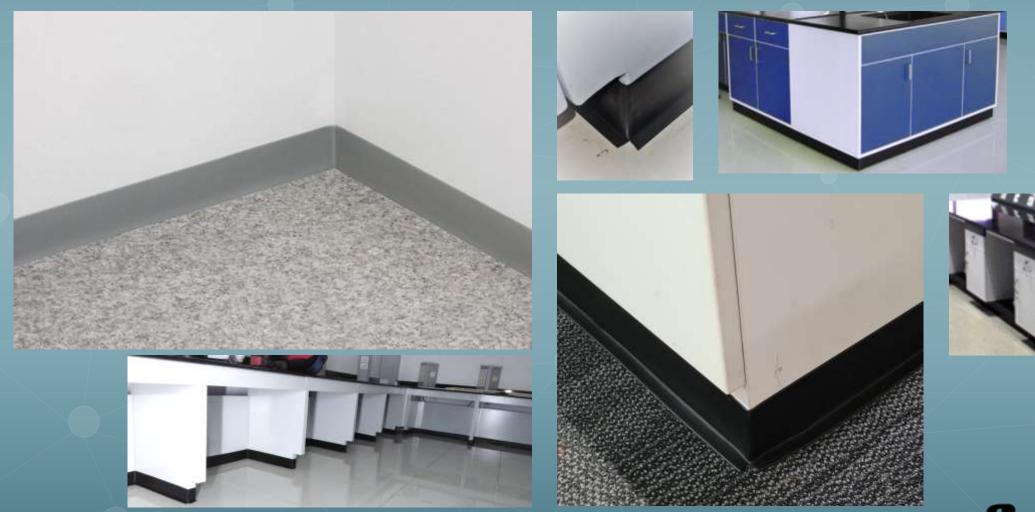

In addition to Syannlab's "PRIM" soft skirting, does not require corner angles from us, should be cut at corner. They are used for transitions between different types of flooring, on stairs, as finishing in wet rooms or on corners that are extra exposed to impact and collision in transport Country of origin: India

#### 60mm x 10mm x 1.0mm

PRIM soft skirtings are made of a very robust plastic material that is unaffected by moisture and therefore can withstand daily washing.

#### 80mm x 12mm x 1.5mm

PRIM soft skirtings are made of a very robust plastic material that is unaffected by moisture and therefore can withstand daily washing.

#### 100mm x 12mm x 2.0mm

PRIM soft skirtings are made of a very robust plastic material that is unaffected by moisture and therefore can withstand daily washing.