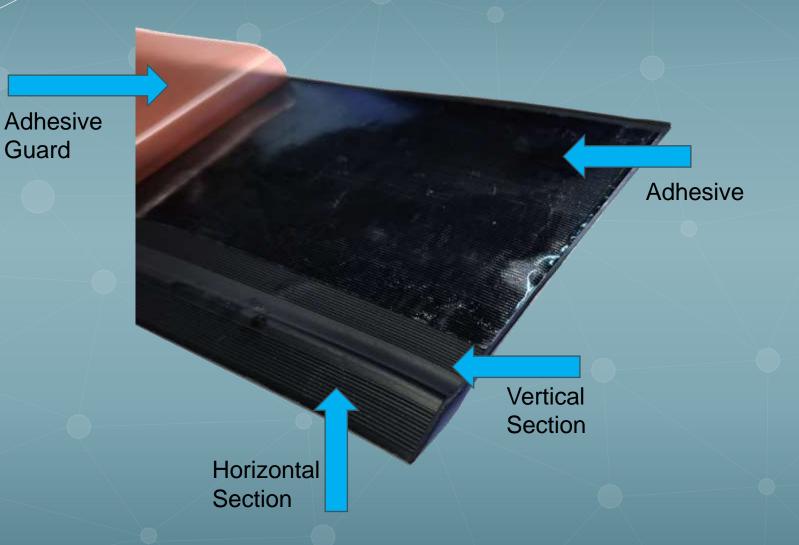

#### **MOUNTING**

The skirting is self-adhesive and made of a soft material that is easy to work with.

#### MOUNTING

The skirting is self-adhesive and made of a soft material that is easy to work with.

### Self Adhesive

### Application

No external adhesive

No Corner Clips

Cleaning

The installation surface should be clean and dry.

Soft profiles can be stretched before installation.

Remove the cover on self-adhesive profiles gradually during application.