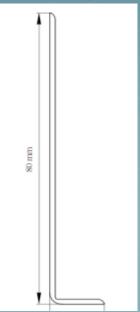

#### 80mm x 12mm x 1.5mm

PRIM soft skirtings are made of a very robust plastic material that is unaffected by moisture and therefore can withstand daily washing.