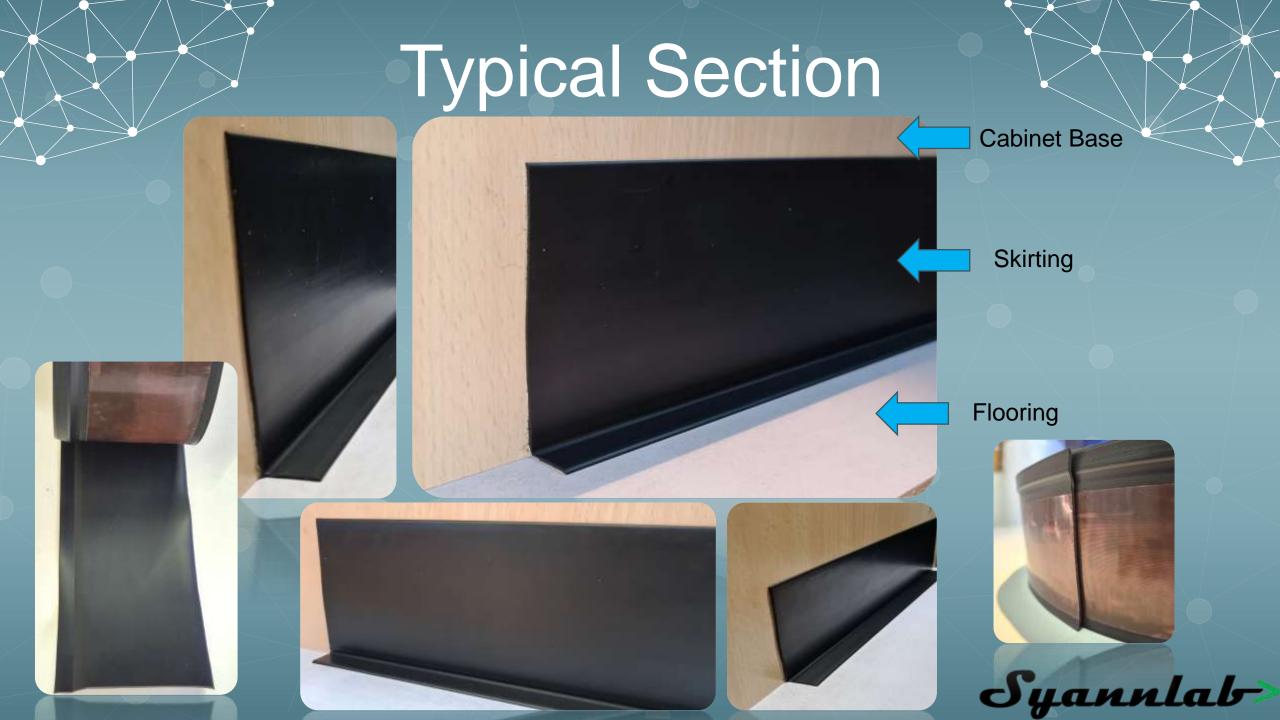

In addition to Syannlab's "PRIM" soft skirting, does not require corner angles from us, should be cut at corner. They are used for transitions between different types of flooring, on stairs, as finishing in wet rooms or on corners that are extra exposed to impact and collision in transport Country of origin: India

#### 60mm x 10mm x 1.0mm

PRIM soft skirtings are made of a very robust plastic material that is unaffected by moisture and therefore can withstand daily washing.

#### **MOUNTING**

The skirting is self-adhesive and made of a soft material that is easy to work with.

#### 80mm x 12mm x 1.5mm

PRIM soft skirtings are made of a very robust plastic material that is unaffected by moisture and therefore can withstand daily washing.

#### MOUNTING

The skirting is self-adhesive and made of a soft material that is easy to work with.

#### 100mm x 12mm x 2.0mm

PRIM soft skirtings are made of a very robust plastic material that is unaffected by moisture and therefore can withstand daily washing.