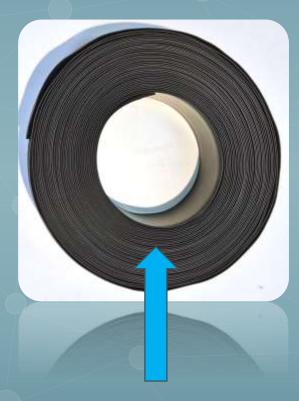

### Advantages

Self Adhesive – No need to any external adhesives

Soft and tough – No need of corner guards and mechanically strong

Shipped as roll – Occupies less space for transport and warehousing

Choices - Varies Colour, Size and Thickness available