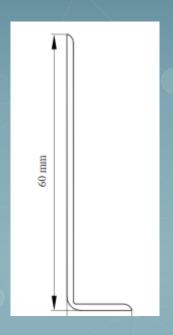

#### 60mm x 10mm x 1.0mm

PRIM soft skirtings are made of a very robust plastic material that is unaffected by moisture and therefore can withstand daily washing.