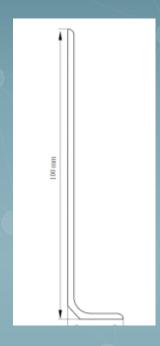

#### 100mm x 12mm x 2.0mm

PRIM soft skirtings are made of a very robust plastic material that is unaffected by moisture and therefore can withstand daily washing.