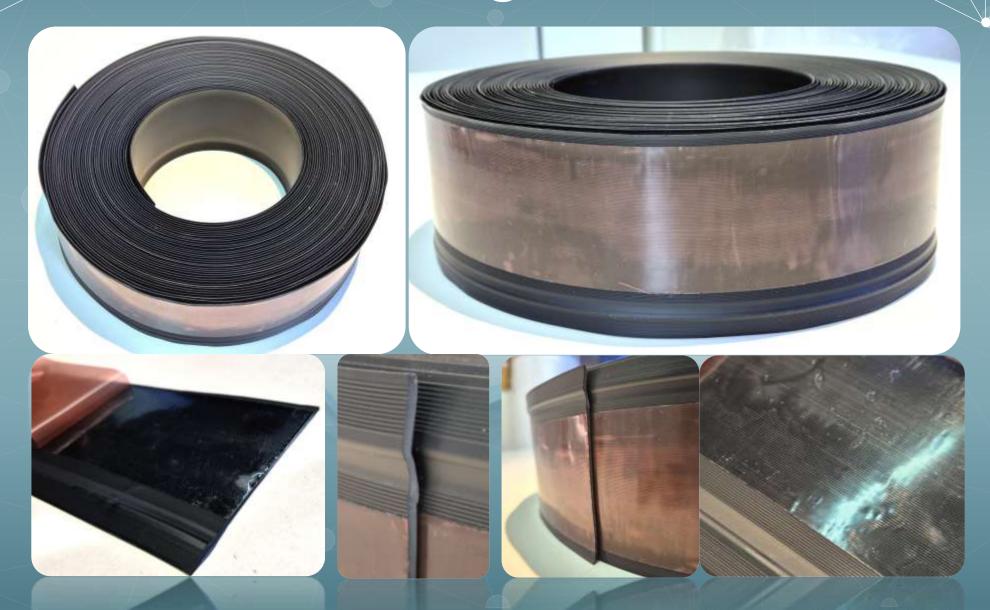

### Advantages

Self Adhesive – No need to any external adhesives

Soft and tough – No need of corner guards and mechanically strong

Shipped as roll – Occupies less space for transport and warehousing

Choices - Varies Colour, Size and Thickness available

## Packaging

Roll Form, 25m long (7.5 kg)

Packed in box

Shipping Box, 35cm x 35cm x 12cm