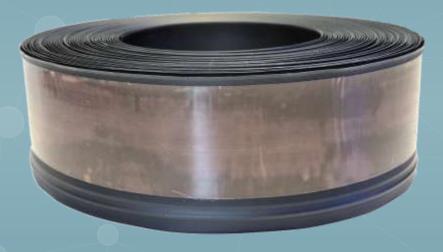

## Packaging

Roll Form, 25m long (7.5 kg)

Packed in box

Shipping Box, 35cm x 35cm x 12cm