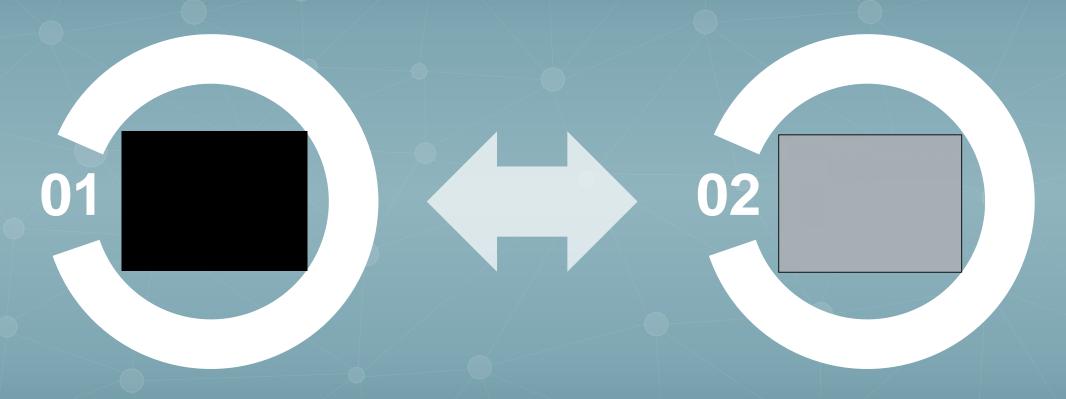

#### Conceptual design

Black Grey

#### **Colour Selection**

These Soft Skirting are available with 2 colours, i.e BLACK and GREY; Other basic colours with with MOQ ~ 500M