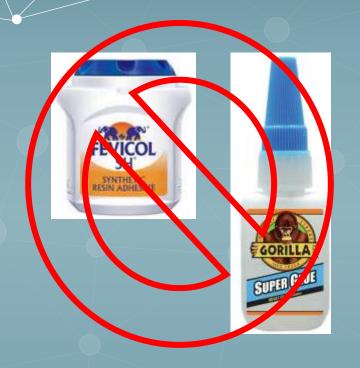

### Application

No external adhesive

No Corner Clips

Cleaning

The installation surface should be clean and dry.

Soft profiles can be stretched before installation.

Remove the cover on self-adhesive profiles gradually during application.